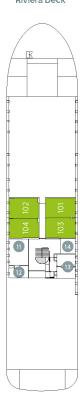

## **EMERALD STAR SHIPS DECK PLAN**

SUN DECK DECK 5 DECK 4 POOL DECK HORIZON DECK VISTA DECK

Deck 6 Sun Deck

Deck 5 Pool Deck

Deck 4 Horizon Deck

Deck 3

Deck 2 Riviera Deck

- Built: 2019
- Length: 239ft (73m)
- Guests: 84
- 1 Sun Deck with Deck Chairs<sup>8</sup> Horizon Bar & Lounge
- 2 Retractable Sun Shade Roof 9 Lotus Lounge
- Games Area
- Walking Track
- Daytime Pool & Bar
- 6 Wheel House
- Reception

- Cabins: 42
- Crew Members: 40

10 Reflections Restaurant

- Fitness Area
- 12 Guest Self-Service Laundry
- Wellness Area
- 14 Hairdresser