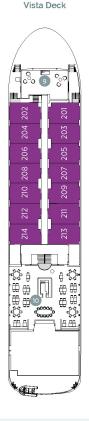

## **EMERALD STAR SHIPS DECK PLAN**

SUN DECK DECK 5 DECK 4 POOL DECK HORIZON DECK VISTA DECK

Deck 6 Sun Deck

Deck 5 Pool Deck

Deck 4 Horizon Deck

Deck 3

Deck 2 Riviera Deck

- Built: 2019
- Length: 239ft (73m)
- Guests: 84
- 1 Sun Deck with Deck Chairs<sup>8</sup> Horizon Bar & Lounge
- 2 Retractable Sun Shade Roof 9 Lotus Lounge
- Games Area
- Walking Track
- Daytime Pool & Bar
- 6 Wheel House
- Reception

### Cabin Categories

| Pool Deck                         | Size (m²) |  |
|-----------------------------------|-----------|--|
| SA Owner's One-Bedroom Suite      | 42m²      |  |
| S Grand Balcony Suite             | 37m²      |  |
| AP Emerald Panorama Balcony Suite | 25.4m²    |  |
| Horizon Deck                      | Size (m²) |  |
| A Emerald Panorama Balcony Suite  | 25.4m²    |  |
| Vista Deck                        | Size (m²) |  |
| B Emerald Panorama Balcony Suite  | 25.4m²    |  |
|                                   |           |  |
| D Emerald Stateroom               | 23.8m²    |  |