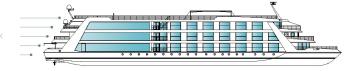

#### **LUXURY SOUTHEAST ASIA RIVER CRUISES**

Built to navigate the Mekong River, Emerald Harmony welcomes 82 guests. Reaching 239ft in length, 42 cabins accommodate 84 guests and 40 crew members, enabling Emerald Harmony to provide spacious suites and public areas, as well as an excellent staff-to-guest ratio. Every minute you spend on board will be one of complete relaxation. Unwind in the serene surroundings of the Lotus Lounge, rejuvenate by the pool on the Pool Deck, or enjoy a locally flavored cocktail in the Asian-themed Horizon Bar & Lounge.