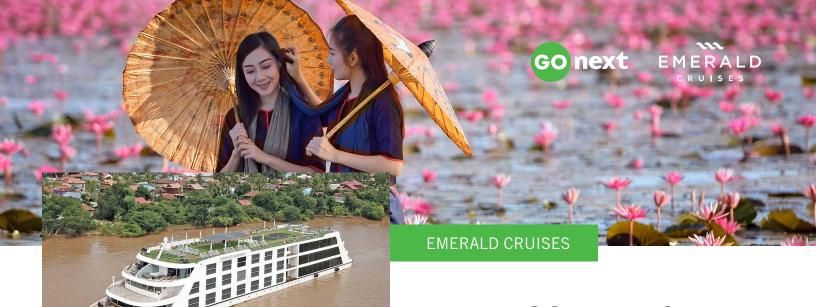

# **Emerald Star Ship**

#### **HARMONY**

#### **LUXURY SOUTHEAST ASIA RIVER CRUISES**

Built to navigate the Mekong River, Emerald Harmony welcomes 82 guests. Reaching 239ft in length, 42 cabins accommodate 84 guests and 40 crew members, enabling Emerald Harmony to provide spacious suites and public areas, as well as an excellent staff-to-guest ratio. Every minute you spend on board will be one of complete relaxation. Unwind in the serene surroundings of the Lotus Lounge, rejuvenate by the pool on the Pool Deck, or enjoy a locally flavored cocktail in the Asian-themed Horizon Bar & Lounge.