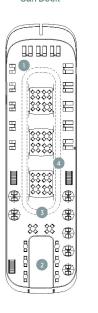

## **EMERALD STAR SHIPS DECK PLAN**

SUN DECK DECK 5 DECK 4 POOL DECK HORIZON DECK VISTA DECK

Deck 6 Sun Deck

Deck 5 Pool Deck

Deck 4 Horizon Deck

Deck 3

Deck 2 Riviera Deck

- Built: 2019
- Length: 239ft (73m)
- Guests: 84
- 1 Sun Deck with Deck Chairs<sup>8</sup> Horizon Bar & Lounge
- 2 Retractable Sun Shade Roof 9 Lotus Lounge
- Games Area
- Walking Track
- Daytime Pool & Bar
- 6 Wheel House
- Reception

- Cabins: 42
- Crew Members: 40

10 Reflections Restaurant

- Fitness Area
- 12 Guest Self-Service Laundry
- Wellness Area
- 14 Hairdresser