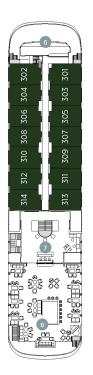

#### - ACCOMMODATIONS -

| <b>Emerald Harmony</b>                 | SA  | S   | AP  | A,B | D   |
|----------------------------------------|-----|-----|-----|-----|-----|
| Square Footage                         | 452 | 398 | 273 | 273 | 256 |
| Walk-in wardrobe                       | •   | •   |     |     |     |
| Separate lounge and bedroom area       | •   | •   |     |     |     |
| Private Terrace                        | •   |     |     |     |     |
| Complimentary in-suite mini-bar        | •   | •   |     |     |     |
| In-suite Nespresso™ machine            | •   | •   |     |     |     |
| Indoor Balcony with open-air system    |     | •   | •   | •   |     |
| Port-hole Window                       |     |     |     |     | •   |
| Complimentary bathrobes and slippers   | •   | •   | •   | •   | •   |
| Individual climate control             | •   | •   | •   | •   | •   |
| Flat screen TV and infotainment system | •   | •   | •   | •   | •   |
| Complimentary Wi-Fi                    | •   | •   | •   | •   | •   |
| Mini-Fridge                            |     |     | •   | •   | •   |

### Cabin Categories

| Pool Deck                         | Size (m²) |  |
|-----------------------------------|-----------|--|
| SA Owner's One-Bedroom Suite      | 42m²      |  |
| S Grand Balcony Suite             | 37m²      |  |
| AP Emerald Panorama Balcony Suite | 25.4m²    |  |
| Horizon Deck                      | Size (m²) |  |
| A Emerald Panorama Balcony Suite  | 25.4m²    |  |
| Vista Deck                        | Size (m²) |  |
| B Emerald Panorama Balcony Suite  | 25.4m²    |  |
|                                   |           |  |
| D Emerald Stateroom               | 23.8m²    |  |