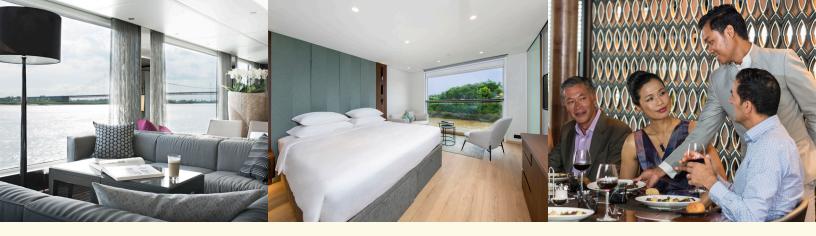

#### **DISTINCTIONS**

- Grab a cocktail from the daytime bar or make use of the fantastic pool swim a few laps under the sun with backdrop views of the Mekong Delta.
- In the Horizon Bar & Lounge, sip your morning tea or coffee, and later, enjoy the evening's entertainment with friends.
- Head to the Reflections Restaurant to enjoy delectable dining on board or visit the Lotus Lounge to relax as you watch the horizon unfold.
- Visit the Fitness Area to get your heart racing, or, in the Wellness Area, indulge in a special spa or hair treatment'.

#### - ACCOMMODATIONS -

| <b>Emerald Harmony</b>                 | SA  | S   | AP  | A,B | D   |
|----------------------------------------|-----|-----|-----|-----|-----|
| Square Footage                         | 452 | 398 | 273 | 273 | 256 |
| Walk-in wardrobe                       | •   | •   |     |     |     |
| Separate lounge and bedroom area       | •   | •   |     |     |     |
| Private Terrace                        | •   |     |     |     |     |
| Complimentary in-suite mini-bar        | •   | •   |     |     |     |
| In-suite Nespresso™ machine            | •   | •   |     |     |     |
| Indoor Balcony with open-air system    |     | •   | •   | •   |     |
| Port-hole Window                       |     |     |     |     | •   |
| Complimentary bathrobes and slippers   | •   | •   | •   | •   | •   |
| Individual climate control             | •   | •   | •   | •   | •   |
| Flat screen TV and infotainment system | •   | •   | •   | •   | •   |
| Complimentary Wi-Fi                    | •   | •   | •   | •   | •   |
| Mini-Fridge                            |     |     | •   | •   | •   |