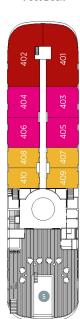

#### - ACCOMMODATIONS -

| <b>Emerald Harmony</b>                 | SA  | S   | AP  | A,B | D   |
|----------------------------------------|-----|-----|-----|-----|-----|
| Square Footage                         | 452 | 398 | 273 | 273 | 256 |
| Walk-in wardrobe                       | •   | •   |     |     |     |
| Separate lounge and bedroom area       | •   | •   |     |     |     |
| Private Terrace                        | •   |     |     |     |     |
| Complimentary in-suite mini-bar        | •   | •   |     |     |     |
| In-suite Nespresso™ machine            | •   | •   |     |     |     |
| Indoor Balcony with open-air system    |     | •   | •   | •   |     |
| Port-hole Window                       |     |     |     |     | •   |
| Complimentary bathrobes and slippers   | •   | •   | •   | •   | •   |
| Individual climate control             | •   | •   | •   | •   | •   |
| Flat screen TV and infotainment system | •   | •   | •   | •   | •   |
| Complimentary Wi-Fi                    | •   | •   | •   | •   | •   |
| Mini-Fridge                            |     |     | •   | •   | •   |

### Cabin Categories

| Pool Deck                         | Size (m²) |  |
|-----------------------------------|-----------|--|
| SA Owner's One-Bedroom Suite      | 42m²      |  |
| S Grand Balcony Suite             | 37m²      |  |
| AP Emerald Panorama Balcony Suite | 25.4m²    |  |
| Horizon Deck                      | Size (m²) |  |
| A Emerald Panorama Balcony Suite  | 25.4m²    |  |
| Vista Deck                        | Size (m²) |  |
| B Emerald Panorama Balcony Suite  | 25.4m²    |  |
|                                   |           |  |
| D Emerald Stateroom               | 23.8m²    |  |