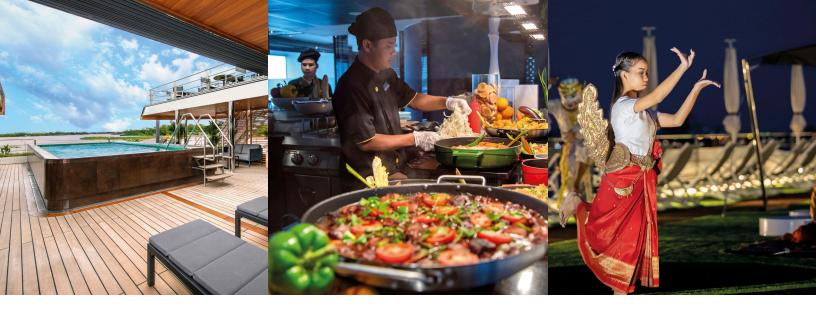

#### **LUXURY SOUTHEAST ASIA RIVER CRUISES**

Built to navigate the Mekong River, Emerald Harmony welcomes 82 guests. Reaching 239ft in length, 42 cabins accommodate 84 guests and 40 crew members, enabling Emerald Harmony to provide spacious suites and public areas, as well as an excellent staff-to-guest ratio. Every minute you spend on board will be one of complete relaxation. Unwind in the serene surroundings of the Lotus Lounge, rejuvenate by the pool on the Pool Deck, or enjoy a locally flavored cocktail in the Asian-themed Horizon Bar & Lounge.

#### **DISTINCTIONS**

- Grab a cocktail from the daytime bar or make use of the fantastic pool swim a few laps under the sun with backdrop views of the Mekong Delta.
- In the Horizon Bar & Lounge, sip your morning tea or coffee, and later, enjoy the evening's entertainment with friends.
- Head to the Reflections Restaurant to enjoy delectable dining on board or visit the Lotus Lounge to relax as you watch the horizon unfold.
- Visit the Fitness Area to get your heart racing, or, in the Wellness Area, indulge in a special spa or hair treatment'.