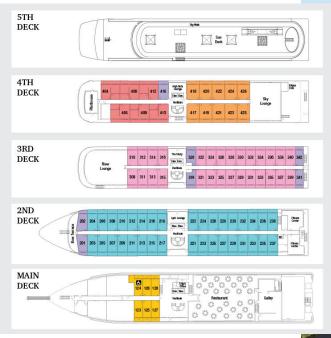

OS: Owner's Suite VS: Veranda Suite AAM, AAC, AAL, AAR: Private Balcony SB: Single Private Balcony

| AMERICAN MELODY                   | GS  | VS  | AAM | AAC | AAR | SB  |
|-----------------------------------|-----|-----|-----|-----|-----|-----|
| SQUARE FOOTAGE                    | 650 | 405 | 350 | 316 | 275 | 250 |
| SUITE TREATS DELIVERED EACH NIGHT | •   | •   |     |     |     |     |
| COMPLIMENTARY ARRIVAL CHAMPAGNE   | •   | •   |     |     |     |     |
| IN-ROOM REFRIGERATOR              | •   | •   |     |     |     |     |
| SEATING AREA                      | •   | •   |     |     |     |     |
| PRIVATE BALCONY                   | •   | •   | •   | •   | •   | •   |
| SINGLE-SERVE COFFEE BREWER        | •   | •   | •   | •   | •   | •   |
| PREMIUM TOILETRIES                | •   | •   | •   | •   | •   | •   |
| INDIVIDUAL CLIMATE CONTROL SYSTEM | •   | •   | •   | •   | •   | •   |
| COMPLIMENTARY WI-FI               | •   | •   | •   | •   | •   | •   |
| SATELLITE TV                      | •   | •   | •   | •   | •   | •   |
| TWICE-DAILY STATEROOM SERVICE     | •   | •   | •   | •   | •   | •   |