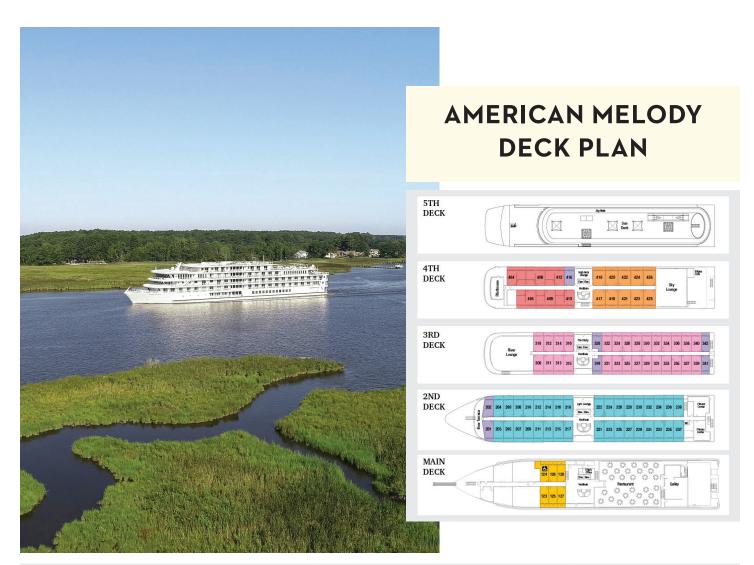

OS: Owner's Suite VS: Veranda Suite AAM, AAC, AAL, AAR: Private Balcony SB: Single Private Balcony

| AMERICAN MELODY                   | GS  | VS  | AAM | AAC | AAR | SB  |
|-----------------------------------|-----|-----|-----|-----|-----|-----|
| SQUARE FOOTAGE                    | 650 | 405 | 350 | 316 | 275 | 250 |
| SUITE TREATS DELIVERED EACH NIGHT | •   | •   |     |     |     |     |
| COMPLIMENTARY ARRIVAL CHAMPAGNE   | •   | •   |     |     |     |     |
| IN-ROOM REFRIGERATOR              | •   | •   |     |     |     |     |
| SEATING AREA                      | •   | •   |     |     |     |     |
| PRIVATE BALCONY                   | •   | •   | •   | •   | •   | •   |
| SINGLE-SERVE COFFEE BREWER        | •   | •   | •   | •   | •   | •   |
| PREMIUM TOILETRIES                | •   | •   | •   | •   | •   | •   |
| INDIVIDUAL CLIMATE CONTROL SYSTEM | •   | •   | •   | •   | •   | •   |
| COMPLIMENTARY WI-FI               | •   | •   | •   | •   | •   | •   |
| SATELLITE TV                      | •   | •   | •   | •   | •   | •   |
| TWICE-DAILY STATEROOM SERVICE     | •   | •   | •   | •   | •   | •   |