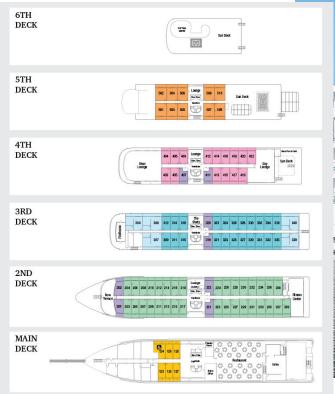

## AMERICAN HARMONY DECK PLAN

| AMERICAN HARMONY                  | OS  | VS  | AAM | AAC | AAL | AAR | SB  |
|-----------------------------------|-----|-----|-----|-----|-----|-----|-----|
| SQUARE FOOTAGE                    | 645 | 405 | 350 | 316 | 300 | 275 | 250 |
| SUITE TREATS DELIVERED EACH NIGHT | •   | •   |     |     |     |     |     |
| COMPLIMENTARY ARRIVAL CHAMPAGNE   | •   | •   |     |     |     |     |     |
| IN-ROOM REFRIGERATOR              | •   | •   |     |     |     |     |     |
| SEATING AREA                      | •   | •   |     |     |     |     |     |
| PRIVATE BALCONY                   | •   | •   | •   | •   | •   | •   | •   |
| SINGLE-SERVE COFFEE BREWER        | •   | •   | •   | •   | •   | •   | •   |
| PREMIUM TOILETRIES                | •   | •   | •   | •   | •   | •   | •   |
| INDIVIDUAL CLIMATE CONTROL SYSTEM | •   | •   | •   | •   | •   | •   | •   |
| COMPLIMENTARY WI-FI               | •   | •   | •   | •   | •   | •   | •   |
| SATELLITE TV                      | •   | •   | •   | •   | •   | •   | •   |
| TWICE-DAILY STATEROOM SERVICE     | •   | •   | •   | •   | •   | •   | •   |

OS: Owner's Suite VS: Veranda Suite AAM, AAC, AAL, AAR: Private Balcony SB: Single Private Balcony

| AMERICAN MELODY                   | GS  | VS  | AAM | AAC | AAR | SB  |
|-----------------------------------|-----|-----|-----|-----|-----|-----|
| SQUARE FOOTAGE                    | 650 | 405 | 350 | 316 | 275 | 250 |
| SUITE TREATS DELIVERED EACH NIGHT | •   | •   |     |     |     |     |
| COMPLIMENTARY ARRIVAL CHAMPAGNE   | •   | •   |     |     |     |     |
| IN-ROOM REFRIGERATOR              | •   | •   |     |     |     |     |
| SEATING AREA                      | •   | •   |     |     |     |     |
| PRIVATE BALCONY                   | •   | •   | •   | •   | •   | •   |
| SINGLE-SERVE COFFEE BREWER        | •   | •   | •   | •   | •   | •   |
| PREMIUM TOILETRIES                | •   | •   | •   | •   | •   | •   |
| INDIVIDUAL CLIMATE CONTROL SYSTEM | •   | •   | •   | •   | •   | •   |
| COMPLIMENTARY WI-FI               | •   | •   | •   | •   | •   | •   |
| SATELLITE TV                      | •   | •   | •   | •   | •   | •   |
| TWICE-DAILY STATEROOM SERVICE     | •   | •   | •   | •   | •   | •   |