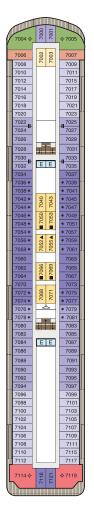

## INSIGNIA, NAUTICA, & REGATTA DECK PLAN

#### SYMBOL LEGEND

- **♦|♦** Restrooms
- E Elevator
- △ Launderette
- OV Obstructed Views
- ▲ Triple with Pullman
- ★ Triple with Sofabed
- Quad with Pullman
- Quad with Sofabed
- **Connecting Staterooms**
- & Wheelchair Accessible
- ♦ 3rd guest occupancy available upon request

#### STATEROOM COLOR LEGEND

#### DECK 7

- Launderette
- Staterooms

#### DECK 6

• Staterooms