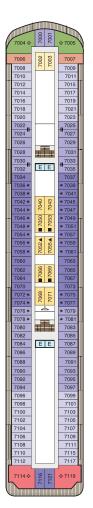

## INSIGNIA, NAUTICA, & REGATTA DECK PLAN

#### SYMBOL LEGEND

- **♦|♦** Restrooms
- E Elevator
- △ Launderette
- OV Obstructed Views
- ▲ Triple with Pullman
- ★ Triple with Sofabed
- Quad with Pullman
- Quad with Sofabed
- **Connecting Staterooms**
- & Wheelchair Accessible
- ♦ 3rd guest occupancy available upon request

#### **DECK 11**

- Golf Putting Greens
- Shuffleboard
- Sun Deck

# **DECK 10**

- Toscana
- Polo Grill
- Library
- Fitness Track
- Horizons

#### DECK 9

- Terrace Café
- Waves Grill
- Waves Bar
- Pool Deck
- Oceania@Sea
- Aquamar Spa + Vitality Center
- Aquamar Spa Terrace
- Fitness Center
- Salon

#### DECK 8

- Bridge
- Staterooms

#### STATEROOM COLOR LEGEND

#### DECK 7

- Launderette
- Staterooms

#### DECK 6

• Staterooms

#### DECK 5

- Show Lounge
- Boutiques
- Upper Hall
- Oceania Club Ambassador Desk
- Martinis
- Casino
- Baristas
- The Grand Bar
- The Grand Dining Room

#### DECK 4

- Reception Desk
- Reception Hall
- Destination Services
- Concierge
- Medical Center
- Staterooms

#### DECK 3

• Staterooms