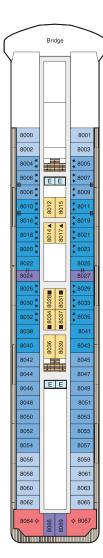

| •     | •      | •     | •   | •   | •   | •   | •   |

<sup>\*</sup>Up to three bags and up to 20 garments in each bag



## INSIGNIA, NAUTICA, & REGATTA DECK PLAN

#### SYMBOL LEGEND

- **♦|♦** Restrooms
- E Elevator
- △ Launderette
- OV Obstructed Views
- ▲ Triple with Pullman
- ★ Triple with Sofabed
- Quad with Pullman
- Quad with Sofabed
- **Connecting Staterooms**
- & Wheelchair Accessible
- ♦ 3rd guest occupancy available upon request





#### **DECK 11**

- Golf Putting Greens
- Shuffleboard
- Sun Deck

# **DECK 10**

- Toscana
- Polo Grill
- Library
- Fitness Track
- Horizons



#### DECK 9

- Terrace Café
- Waves Grill
- Waves Bar
- Pool Deck
- Oceania@Sea
- Aquamar Spa + Vitality Center
- Aquamar Spa Terrace
- Fitness Center
- Salon



#### DECK 8

- Bridge
- Staterooms

#### STATEROOM COLOR LEGEND





## INSIGNIA, NAUTICA, & REGATTA DECK PLAN



#### DECK 7

- Launderette
- Staterooms



#### DECK 6

• Staterooms



#### DECK 5

- Show Lounge
- Boutiques
- Upper Hall
- Oceania Club Ambassador Desk
- Martinis
- Casino
- Baristas
- The Grand Bar
- The Grand Dining Room



#### DECK 4

- Reception Desk
- Reception Hall
- Destination Services
- Concierge
- Medical Center
- Staterooms



#### DECK 3

• Staterooms



## SIRENA DECK PLAN

#### SYMBOL LEGEND

- **♦**|**♦** Restrooms
- E Elevator
- △ Launderette
- **Obstructed Views**
- Triple with Pullman
- Triple with Sofabed
- Quad with Pullman
- ★ Quad with Sofabed
- Connecting Staterooms
- & Wheelchair Accessible
- ♦ 3rd guest occupancy available upon request





#### *